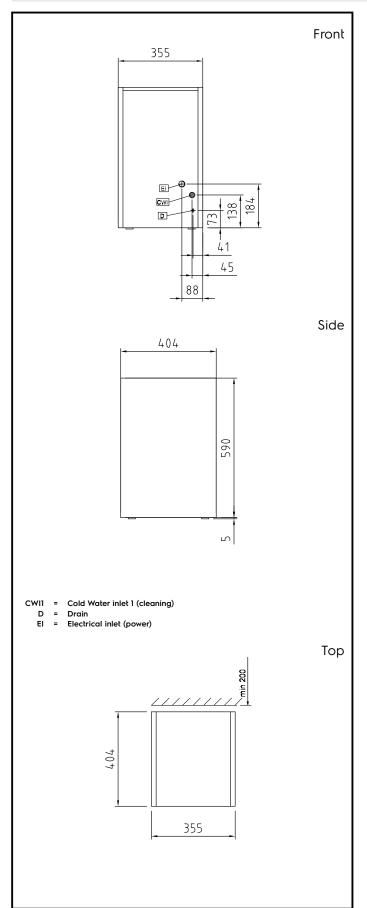

Electrical power max.: 0.32 kW

Capacity:

Bin capacity: 4 kg

**Key Information:** 

External dimensions, Width: 355 mm
External dimensions, Depth: 404 mm
External dimensions, Height: 595 mm
Net weight: 28 kg
Output: 21 kg/day
Kind of cube: 13 g