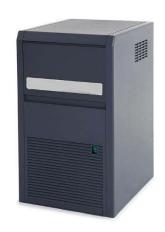

Ice Maker, cube, 21 kg/24h, self-contained, 4kg ice collection bin included, water-cooled, external finish in ABS

#### Item No.

Plastic flap on the front, top and sides in ABS. The ice-making method (spray layering) guarantees compact, hygienically pure ice cubes that are resistant to melting. The metal sprayers are easy to take away, permit a simple flowing and prevent limestone formation. R452A refrigerant. Container capacity Kg: 4.

### **Main Features**

- Fully automatic in operation.
- Operates over a wide range of temperatures.
- Suitable for gravity drain only.
- Rated output is at an ambient air temperature of 21°C and water supply temperature of 15°C.
- Model available in water-cooled version.
- The ice-making method (spray layering) guarantees crystalline, compact, hygienically pure ice cubes that are resistant to melting.
- Ice cube cone shape with the trunk sides slightly squashed.
- Bin integrated as standard.
- Compliant to CE requirements for safety.
- Compact dimensions of the ice cubers make them highly suitable for any location, particularly those where space is at a premium.

### Construction

- Plug as standard (schuko type).
- Stainless steel spray arms removable without the use of tools.
- The sprayers are easy to take away, permit a simple flowing and prevent limestone formation.
- 5mm feet.
- Plastic flap on the front, top and sides in ABS.
- Environmentally friendly: R452a as refrigerant gas.